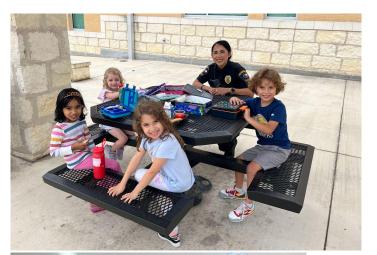

## Lunch with Officer Pina on Fridays!

Two students from each of our PK classes will be chosen to eat lunch with Officer Pina, our School Resource Officer (SRO).

**FIRE DRILL:** Our PK students did an AMAZING job!