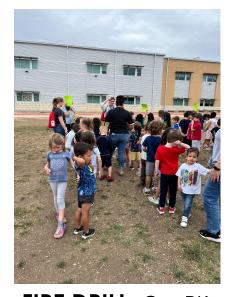

## Lunch with Officer Pina on Fridays!

Two students from each of our PK classes will be chosen to eat lunch with Officer Pina, our School Resource Officer (SRO).

**FIRE DRILL:** Our PK students did an AMAZING job!